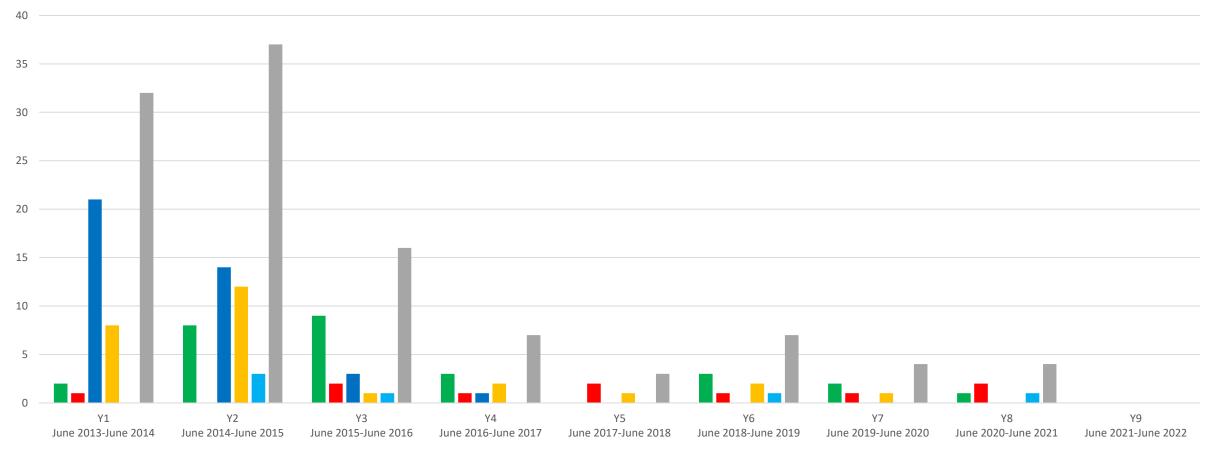

#### Rate of universalization - by region (June 2013 - June 2022)

Africa Asia Europe Americas Oceania