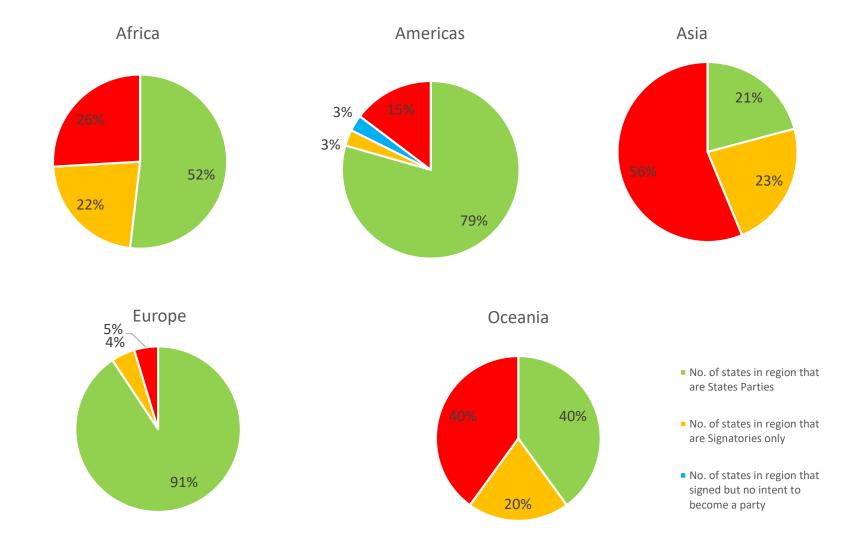

|
|                                                                                                           |     | States Parties Signatories No intent Not journal of the states of the |



## **Distribution of States**

**Distribution of States by region** Oceania 7% Africa 28% Americas 18% Europe 22% Asia 25%

**Distribution of ATT States Parties by region** 





## **Regional overview**





### **Participation rates**

Rate of universalization (June 2013 - June 2022)





#### **Participation rates**

#### Rate of universalization - by region (June 2013 - June 2022)



Africa Asia Europe Americas Oceania