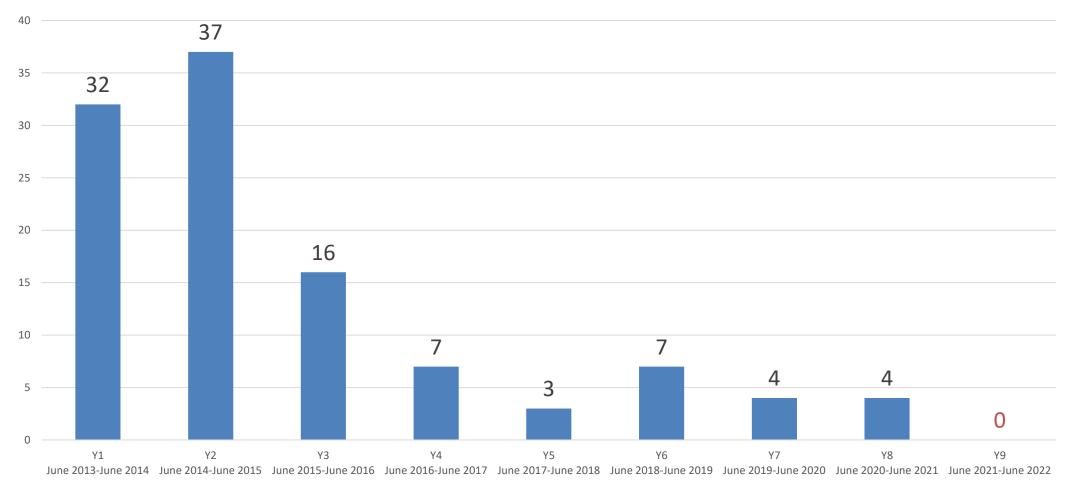

### **Participation rates**

Rate of universalization (June 2013 - June 2022)

#### **Participation rates**