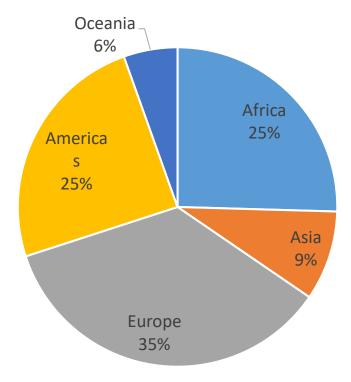

## **Distribution of States**

**Distribution of States by region** Oceania 7% Africa 28% Americas 18% Europe 22% Asia 25%

**Distribution of ATT States Parties by region** 